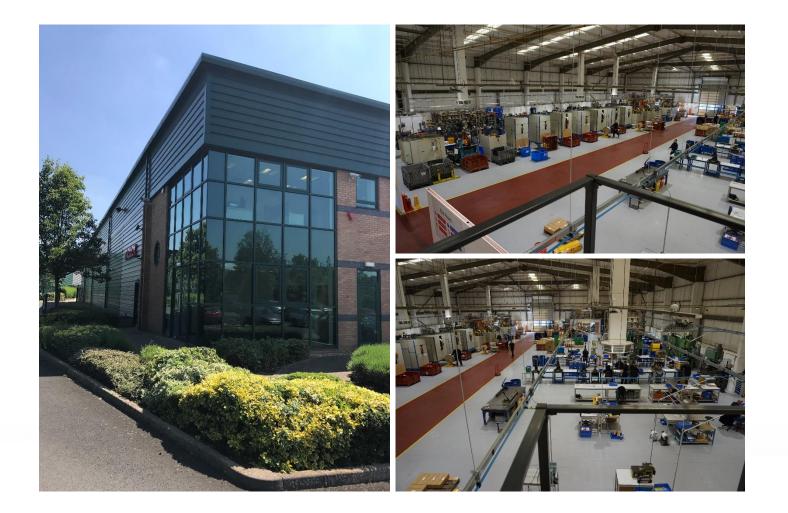

Outgrown several premises to most recent acquisition in September 2016 - 25,000sqft - to allow for growth, improvement and implementation of global standards

### **New Factory**