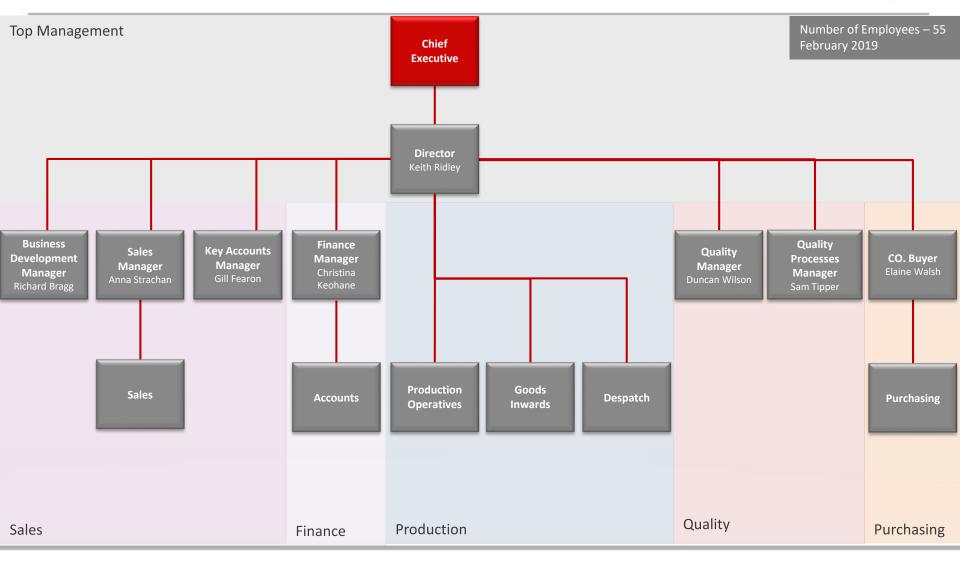

Established in 1973 as Mettex Weaving in Slough, Berkshire, UK

Privately owned

Initially started manufacturing loudspeaker braids

Moved to Banbury, Oxfordshire in 1980 and changed name to Mettex Electric Company Limited

Outgrown several premises to most recent acquisition in September 2016 - 25,000sqft - to allow for growth, improvement and implementation of global standards



### **New Factory**







# **Company Structure**







### **Recent Turnover**







# Exporting Globally







Customers







# **3M BOMBARDIER ALSTOM**





#### Renewable Energy



Defence



Automotive



#### Electrical - Consumer Units



Aerospace



Switchgear



#### Utilities



Rail



Cable Jointing





#### **Products:** Flat and Circular Braids







#### **Products:** Flexible Connectors







# **Products:** Flexible Layered Busbar Assemblies







# **Products:** Sleeving Braid & Overbraiding Service













# **Products:** Stocking Braids





















# **Achilles Approval**







#### The Environment











Phone Number: +44 (0)1295 250826 Contact E-Mail: sales@mettex.com



# Thank you