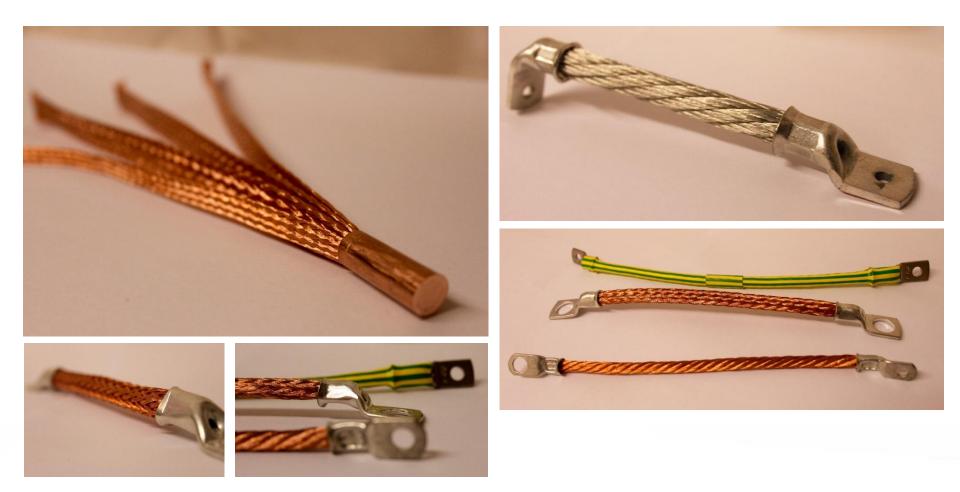

ablished in 1973 as Mettex Weaving in Slough, Berkshire, UK

Privately owned

Initially started manufacturing loudspeaker braids

Moved to Banbury, Oxfordshire in 1980 and changed name to Mettex Electric Company Limited

Outgrown several premises to most recent acquisition in September 2016 - 25,000sqft - to allow for growth, improvement and implementation of global standards



### **New Factory**







# **Company Structure**







### **Recent Turnover**







# Exporting Globally







Customers







# **3M BOMBARDIER ALSTOM**





#### Renewable Energy



Defence



Automotive



#### Electrical - Consumer Units



Aerospace



Switchgear



#### Utilities



Rail



Cable Jointing





#### **Products:** Flat and Circular Braids







#### **Products:** Flexible Connectors







# **Products:** Flexible Layered Busbar Assemblies







# **Products:** Sleeving Braid & Overbraiding Service













# **Products:** Stocking Braids





















# **Achilles Approval**







#### The Environment











Phone Number: +44 (0)1295 250826 Contact E-Mail: sales@mettex.com



# Thank you