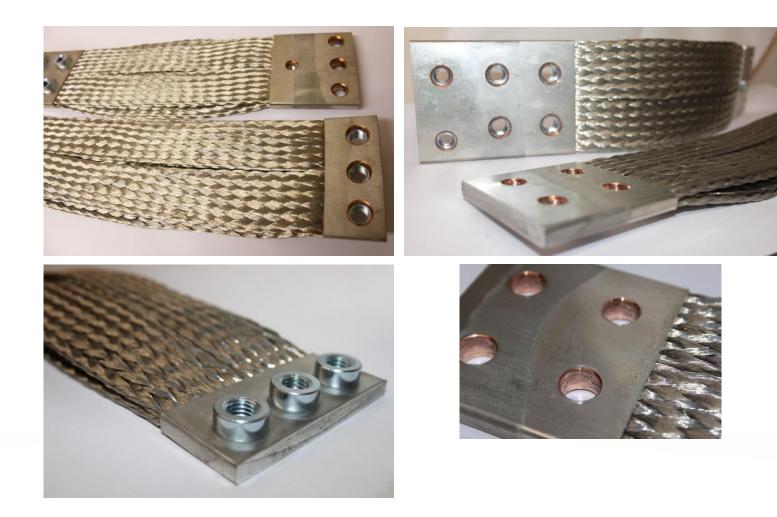

K

Privately owned

Initially started manufacturing loudspeaker braids

Moved to Banbury, Oxfordshire in 1980 and changed name to Mettex Electric Company Limited

Outgrown several premises to most recent acquisition in September 2016 - 25,000sqft - to allow for growth, improvement and implementation of global standards



### **New Factory**







# **Company Structure**







### **Recent Turnover**







# Exporting Globally







Customers







# **3M BOMBARDIER ALSTOM**





#### Renewable Energy



Defence



Automotive



#### Electrical - Consumer Units



Aerospace



Switchgear



#### Utilities



Rail



Cable Jointing





#### **Products:** Flat and Circular Braids







#### **Products:** Flexible Connectors







# **Products:** Flexible Layered Busbar Assemblies







# **Products:** Sleeving Braid & Overbraiding Service













# **Products:** Stocking Braids





















# **Achilles Approval**







#### The Environment











Phone Number: +44 (0)1295 250826 Contact E-Mail: sales@mettex.com



# Thank you